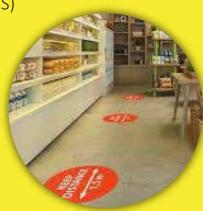

## SOCIAL DISTANCING AND SAFETY SIGNAGE

### **FLOOR AND WALL STICKERS**

400mm Diameter sticker suitable for hard floor application (FS) or window or wall application (WS)

£12.00 each 5+ £10.00 each 10+ £8.00 each

R003S/R003L