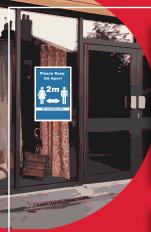

## **CUSTOM SIGNAGE SOLUTIONS**

Custom signage solutions designed to suit your social distancing and company requirements.

Add a corporate look to your safety signage designed, manufactured and installed to suit custom locations All signage costumed designed and manufactured in our studio and workshop, with short lead times