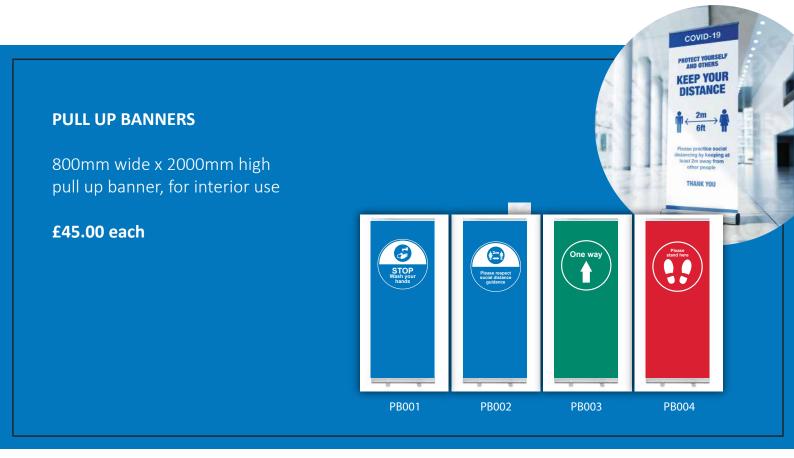

## **CUSTOM SIGNAGE SOLUTIONS**

Custom signage solutions designed to suit your social distancing and company requirements.

Add a corporate look to your safety signage designed, manufactured and installed to suit custom locations All signage costumed designed and manufactured in our studio and workshop, with short lead times