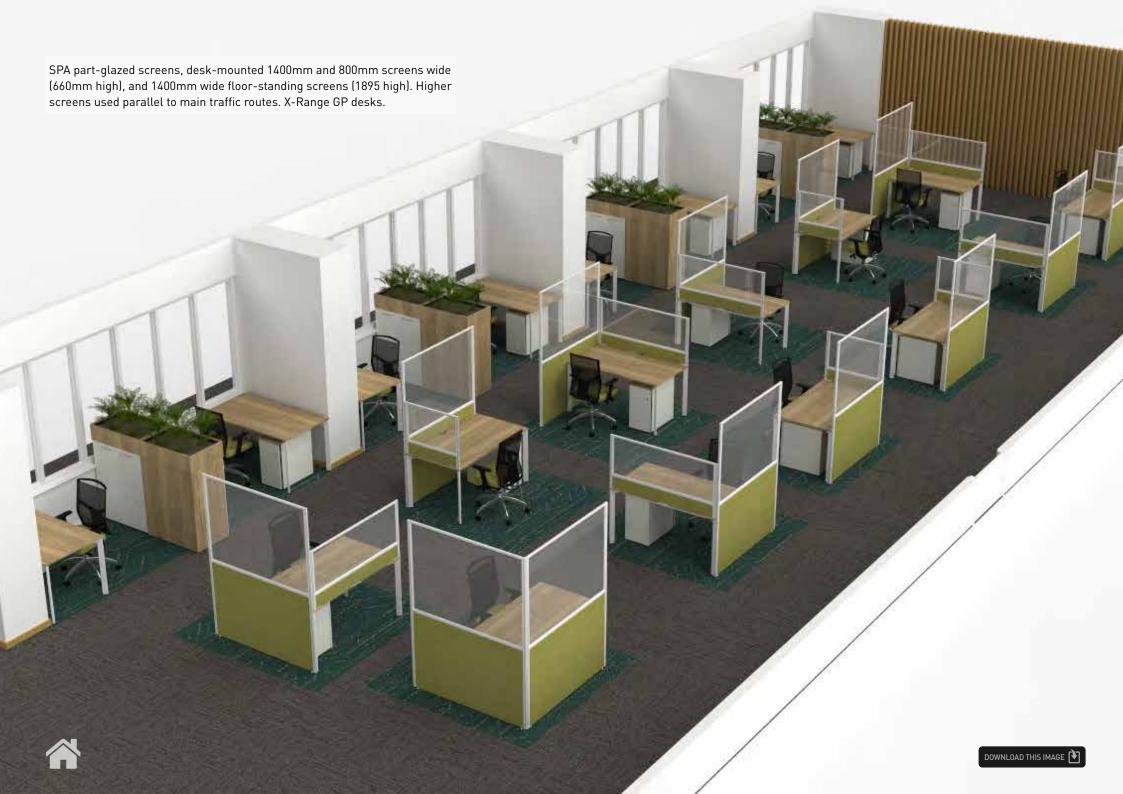

Letterbox screen extension

Letterbox screen extension

Floorstanding MFC screens

SPA cubicle layouts 1600x1600

SPA cubicle layouts 1800x1800

SPA socially distanced layout

SPA socially distanced layout

FIND OUT MORE