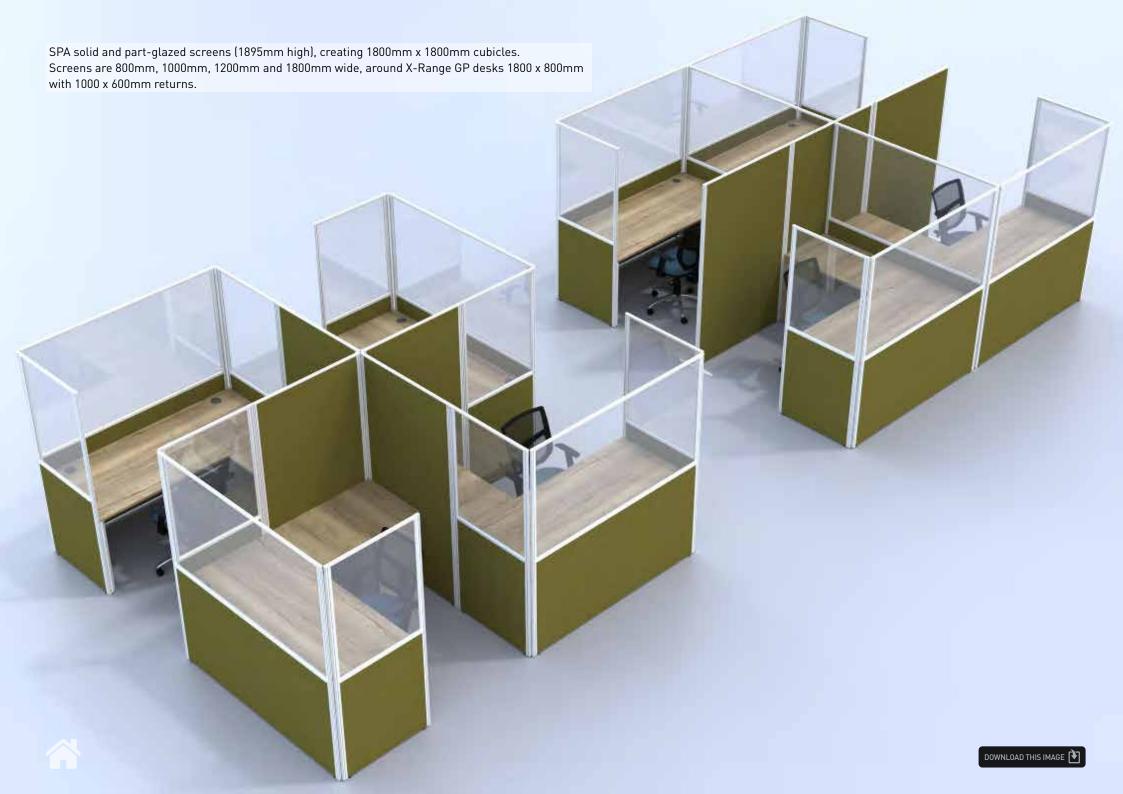

Letterbox screen extension

Letterbox screen extension

Floorstanding MFC screens

SPA cubicle layouts 1600x1600

SPA cubicle layouts 1800x1800

SPA socially distanced layout

SPA socially distanced layout

FIND OUT MORE