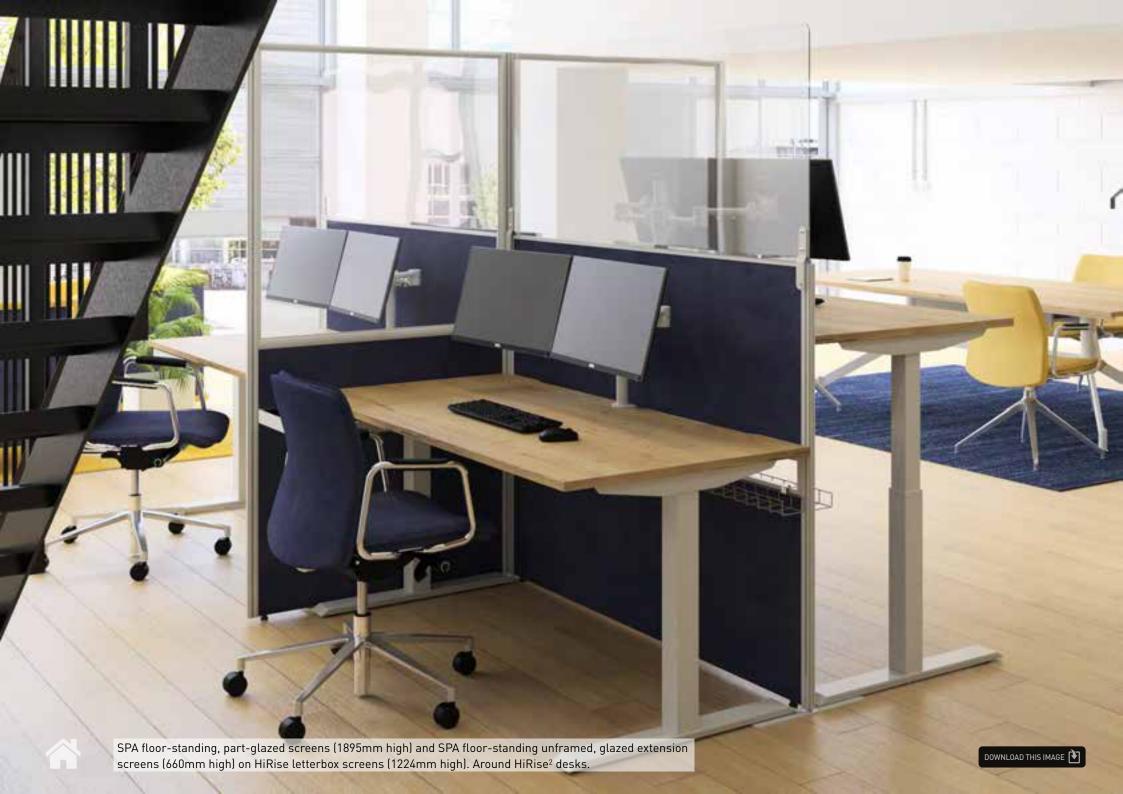

PAD/QPAD screen extension

SPA cubicle screening

SPA partglazed+MFC screens

Framed glazed extension

PAD screen extension

PAD screen extension

Freestanding Screenguard

Freestanding Screenguard

Letterbox screen extension

Letterbox screen extension

Floorstanding MFC screens

SPA cubicle layouts 1600x1600

SPA cubicle layouts 1800x1800

SPA socially distanced layout

SPA socially distanced layout

FIND OUT MORE