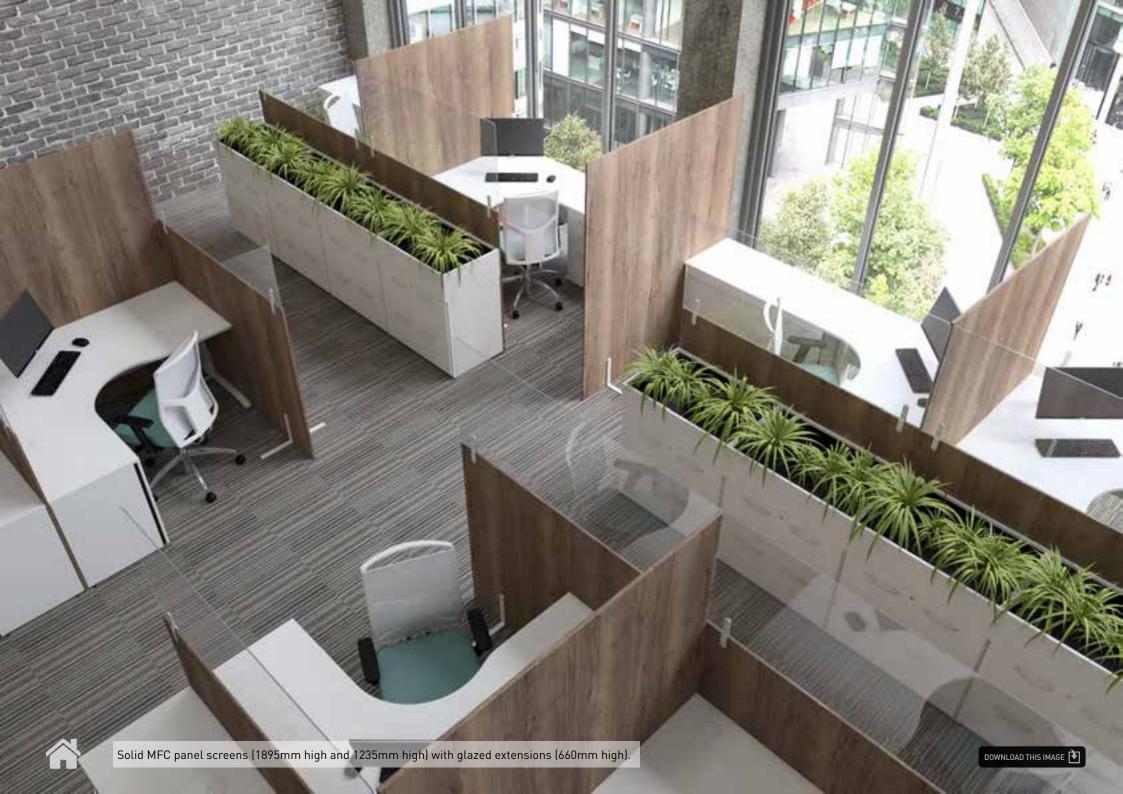

Letterbox screen extension

Letterbox screen extension

Floorstanding MFC screens

SPA cubicle layouts 1600x1600

SPA cubicle layouts 1800x1800

SPA socially distanced layout

SPA socially distanced layout

FIND OUT MORE