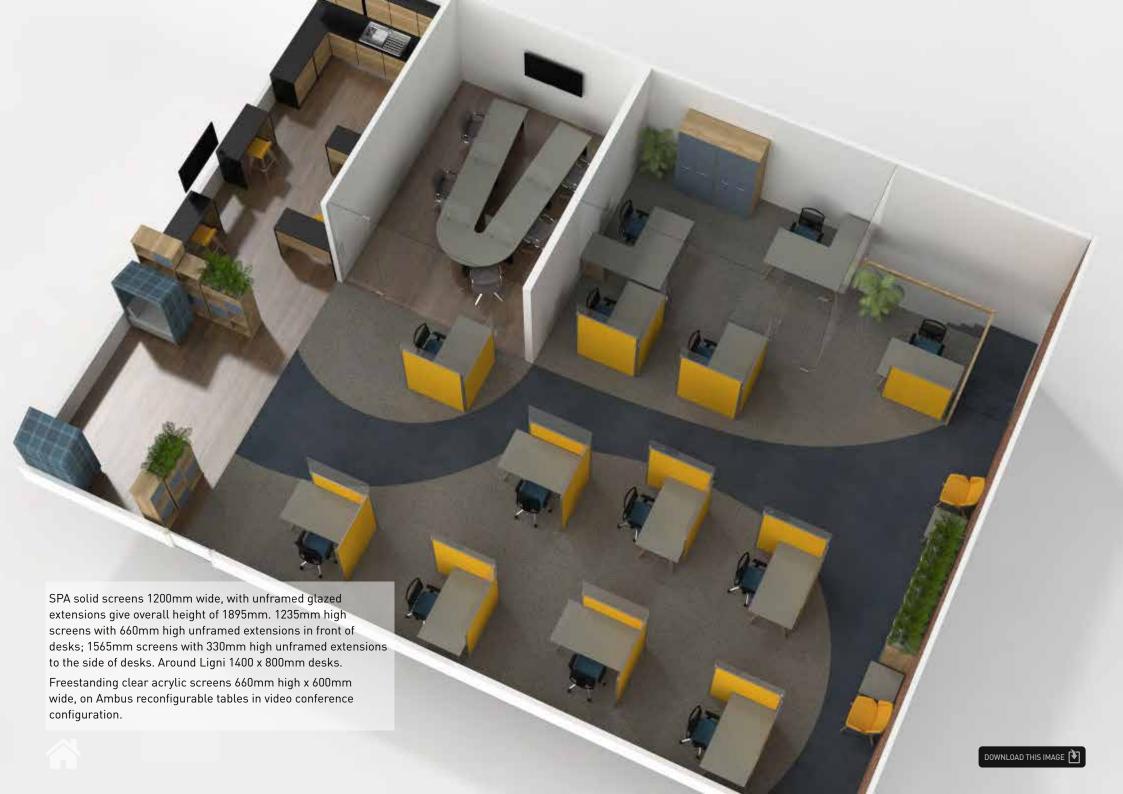

Letterbox screen extension

Letterbox screen extension

Floorstanding MFC screens

SPA cubicle layouts 1600x1600

SPA cubicle layouts 1800x1800

SPA socially distanced layout

SPA socially distanced layout

FIND OUT MORE