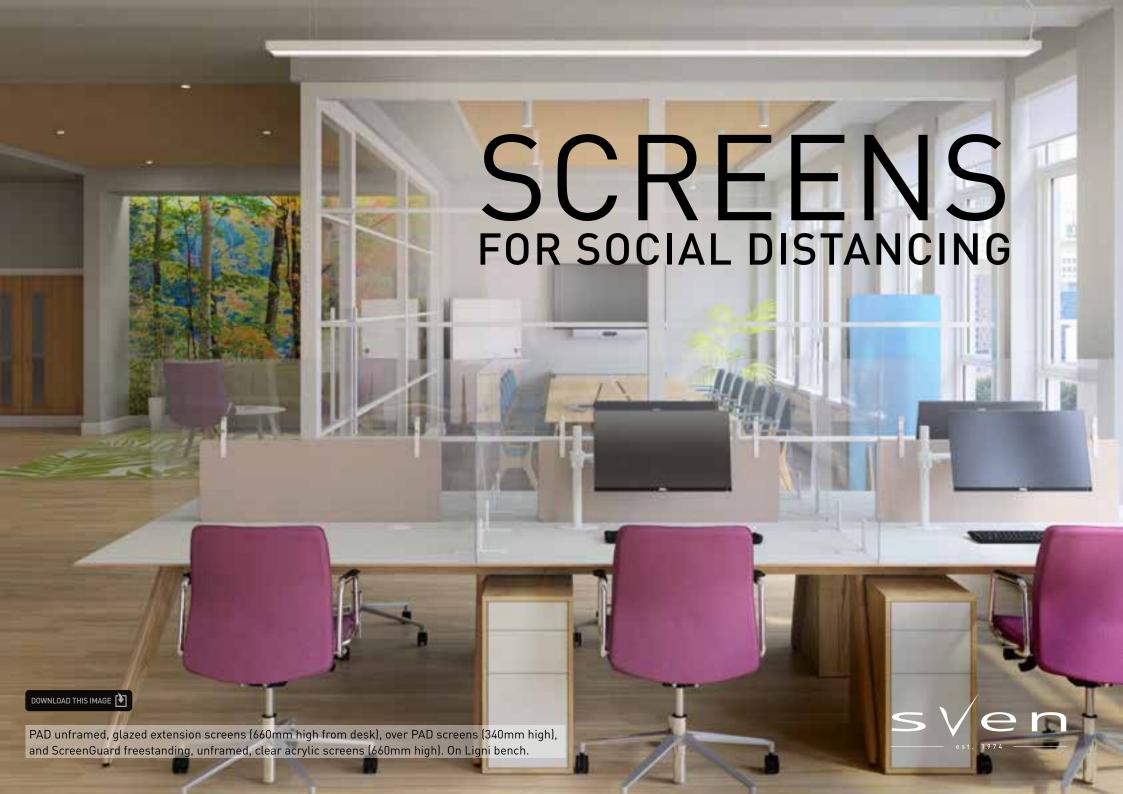

## SCREENS FOR SOCIAL DISTANCING

## Examples with specifications

Using Sven screens to create protective barriers within offices, without creating oppressive "fortresses".

Here we illustrate both additions to existing screen layouts and examples of new layouts based around social distancing requirements.

We suggest that 660mm above desk height provides an appropriate barrier against airborne droplets between seated people, and floor standing screens 1895mm high an appropriate barrier between standing people (or a standing person and a seated person).

PAD/QPAD screen extension

SPA cubicle screening

SPA partglazed+MFC screens

Framed glazed extension

PAD screen extension

PAD screen extension

Freestanding Screenguard

Freestanding Screenguard