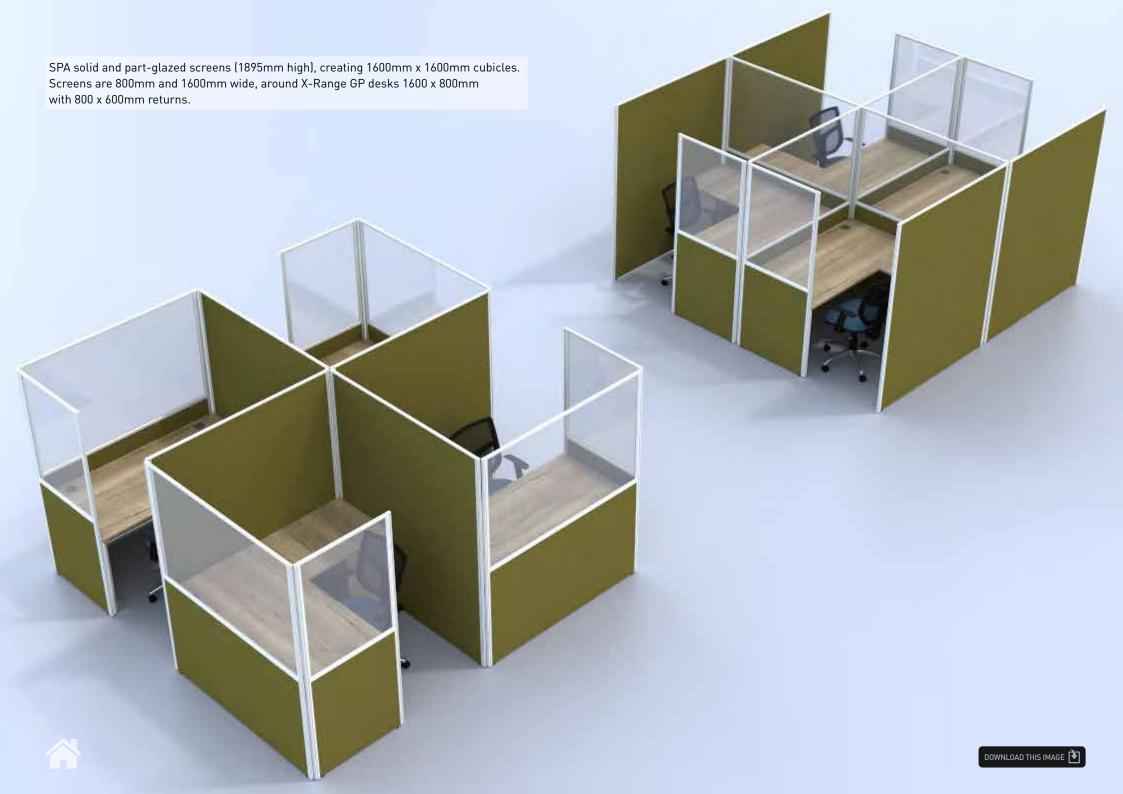

Letterbox screen extension

Letterbox screen extension

Floorstanding MFC screens

SPA cubicle layouts 1600x1600

SPA cubicle layouts 1800x1800

SPA socially distanced layout

SPA socially distanced layout

FIND OUT MORE