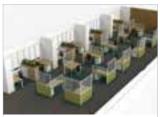

Letterbox screen extension

Letterbox screen extension

Floorstanding MFC screens

SPA cubicle layouts 1600x1600

SPA cubicle layouts 1800x1800

SPA socially distanced layout

SPA socially distanced layout

FIND OUT MORE