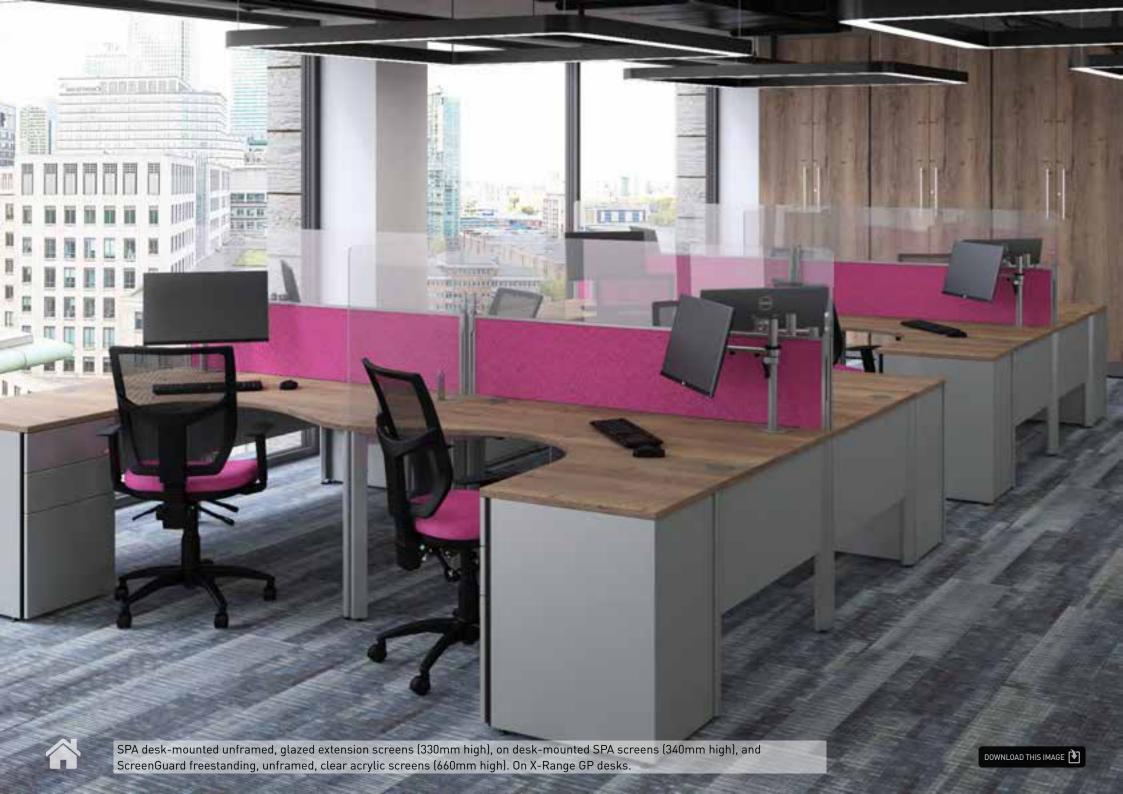

PAD/QPAD screen extension

SPA cubicle screening

SPA partglazed+MFC screens

Framed glazed extension

PAD screen extension

PAD screen extension

Freestanding Screenguard

Freestanding Screenguard