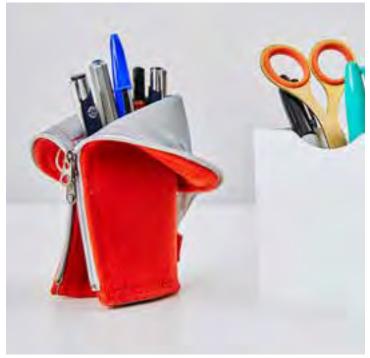

#### **Pencil Case**

- Pencil Case comes execusively in Camira Blazer fabric
- Dual zipped for easy access
- The pencil case is able to convert into a fabric pen pot
- Available in a variety of Camira Blazer colours to suit your workstyle