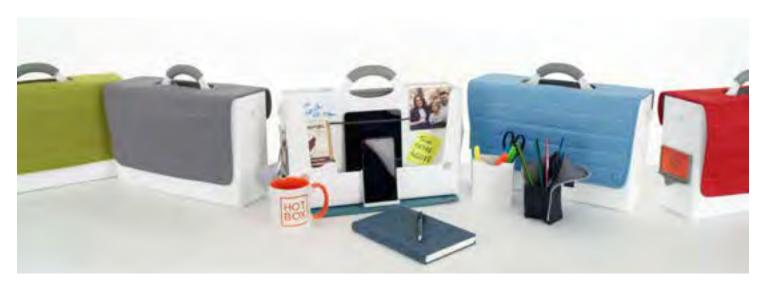

### Your space anywhere.

Designed with your needs and ease of use in mind, Hotbox 2 is the ultimate agile worktool. It encompasses everything we stand for: mobility, organisation and personality.

With its sophisticated exterior, interchangeable Camira fabric covers, soft-grip handle and optional shoulder strap, Hotbox 2 makes it easy to move around your workplace or venture further afield.

Details matter. We created a side-pull handle so you can take it from your locker and a business card holder to easily identify your Hotbox 2. The interior design of Hotbox 2 is flexible, just like you.

Split into two sections for optimum organisation, the larger compartment can hold laptops or notebooks and the front section has a whiteboard so you can make quick notes on the go.

Hotbox 2 also comes with two removable pen pots and a phone/tablet stand so your device is on hand at all times. For a more personal touch, add a slide-on photo frame which can be hung on the central divider of your Hotbox 2 or stand on your workspace with pride. With Hotbox 2 you define your own workspace whenever and wherever building your workspace around you.

New for 2020 is the Hotbox 2 grey edition. Choose the new eco-friendly Hotbox 2 grey edition which is made from recycled polypropylene (PP) and like all Hotbox products is fully recyclable at the end of its product cycle.