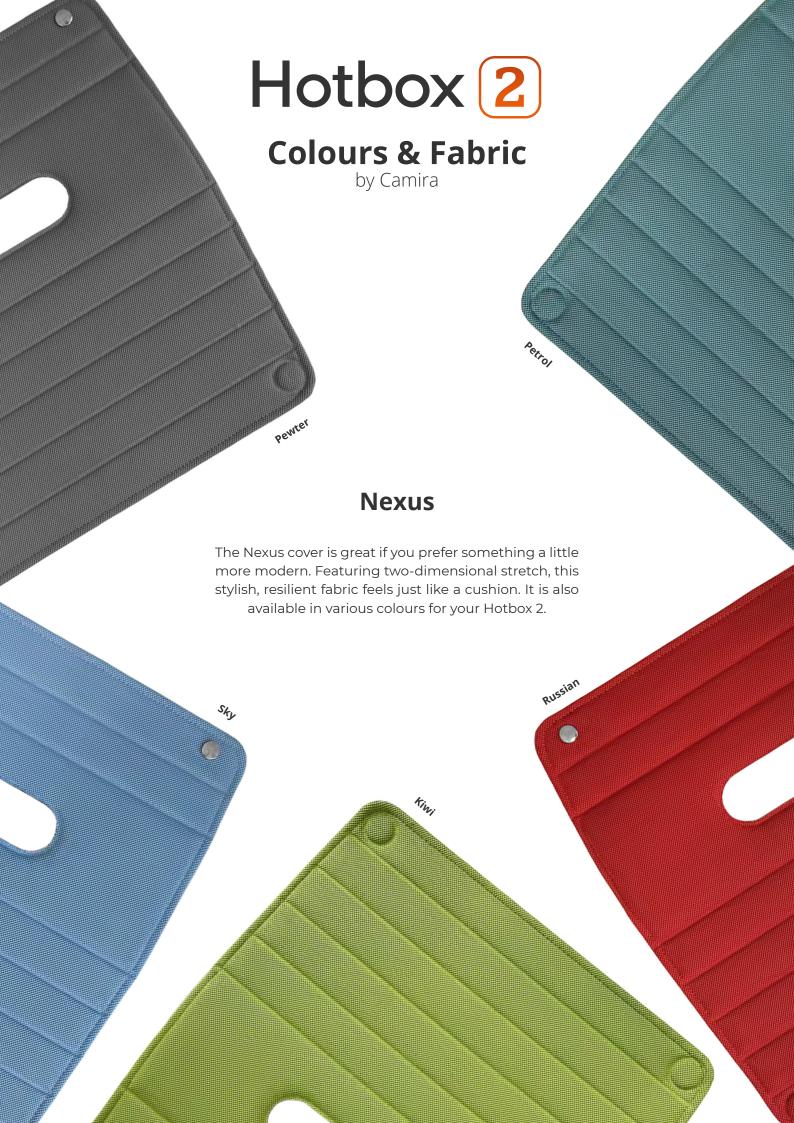

### Your space anywhere.

Designed with your needs and ease of use in mind, Hotbox 2 is the ultimate agile worktool. It encompasses everything we stand for: mobility, organisation and personality.

With its sophisticated exterior, interchangeable Camira fabric covers, soft-grip handle and optional shoulder strap, Hotbox 2 makes it easy to move around your workplace or venture further afield.

New for 2020 is the Hotbox 2 grey edition. Choose the new eco-friendly Hotbox 2 grey edition which is made from recycled polypropylene (PP) and like all Hotbox products is fully recyclable at the end of its product cycle.