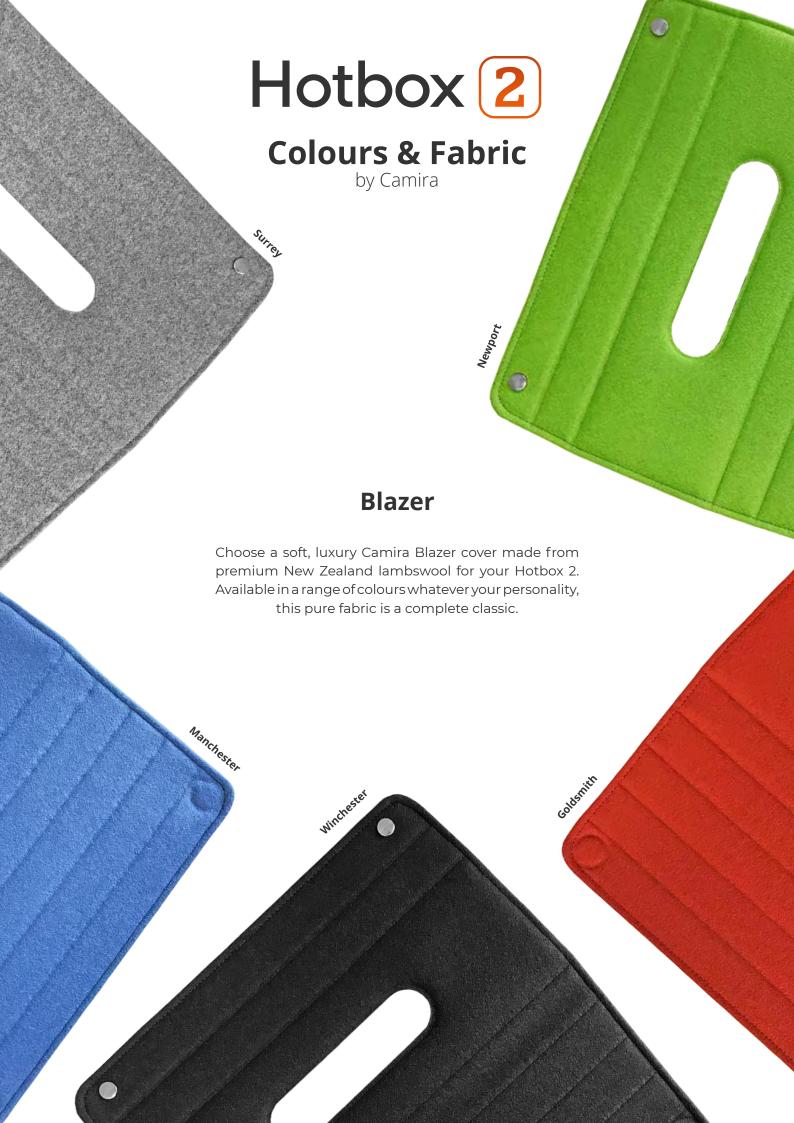

### Your space anywhere.

Designed with your needs and ease of use in mind, Hotbox 2 is the ultimate agile worktool. It encompasses everything we stand for: mobility, organisation and personality.

With its sophisticated exterior, interchangeable Camira fabric covers, soft-grip handle and optional shoulder strap, Hotbox 2 makes it easy to move around your workplace or venture further afield.

New for 2020 is the Hotbox 2 grey edition. Choose the new eco-friendly Hotbox 2 grey edition which is made from recycled polypropylene (PP) and like all Hotbox products is fully recyclable at the end of its product cycle.