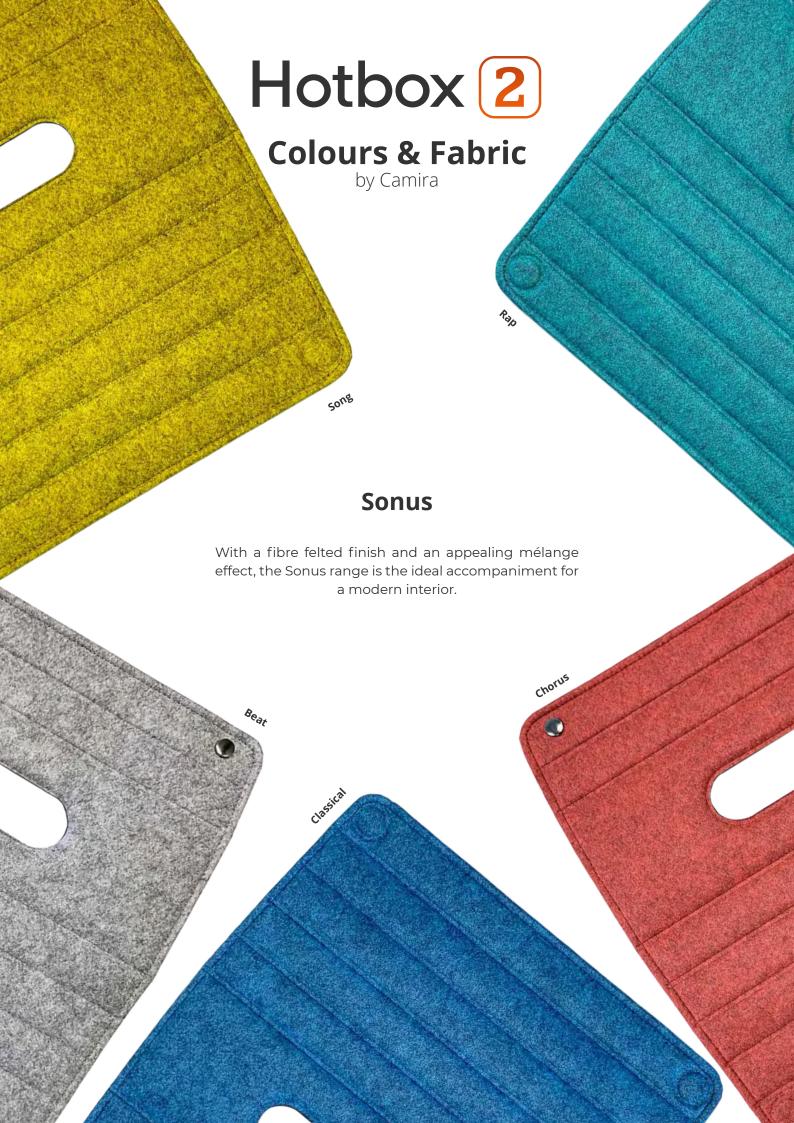

### Your space anywhere.

Designed with your needs and ease of use in mind, Hotbox 2 is the ultimate agile worktool. It encompasses everything we stand for: mobility, organisation and personality.

With its sophisticated exterior, interchangeable Camira fabric covers, soft-grip handle and optional shoulder strap, Hotbox 2 makes it easy to move around your workplace or venture further afield.

New for 2020 is the Hotbox 2 grey edition. Choose the new eco-friendly Hotbox 2 grey edition which is made from recycled polypropylene (PP) and like all Hotbox products is fully recyclable at the end of its product cycle.