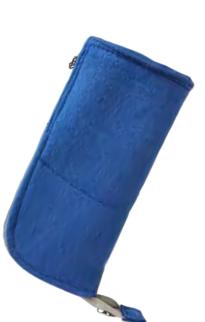

#### **Pencil Case**

- Pencil Case comes execusively in Camira Blazer fabric
- Dual zipped for easy access
- The pencil case is able to convert into a fabric pen pot
- Available in a variety of Camira Blazer colours to suit your workstyle