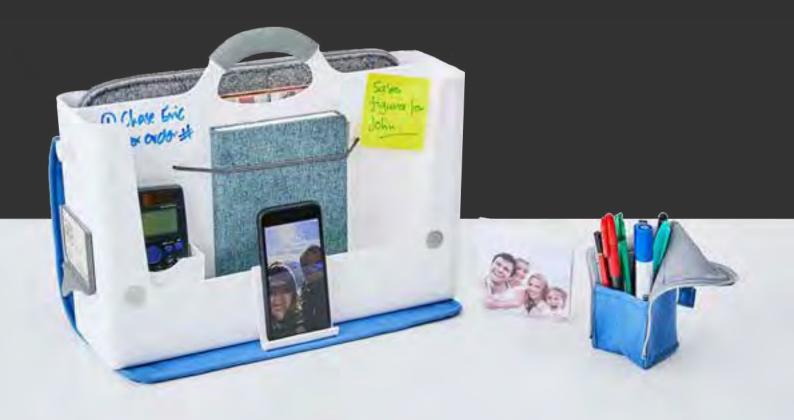

Split into two sections for optimum organisation, the larger compartment can hold laptops or notebooks and the front section has a whiteboard so you can make quick notes on the go.

Hotbox 2 also comes with two removable pen pots and a phone/tablet stand so your device is on hand at all times. For a more personal touch, add a slide-on photo frame which can be hung on the central divider of your Hotbox 2 or stand on your workspace with pride. With Hotbox 2 you define your own workspace whenever and wherever building your workspace around you.