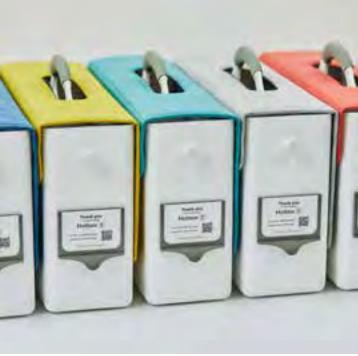

Details matter. We created a side-pull handle so you can take it from your locker and a business card holder to easily identify your Hotbox 2. The interior design of Hotbox 2 is flexible, just like you.

New for 2020 is the Hotbox 2 grey edition. Choose the new eco-friendly Hotbox 2 grey edition which is made from recycled polypropylene (PP) and like all Hotbox products is fully recyclable at the end of its product cycle.