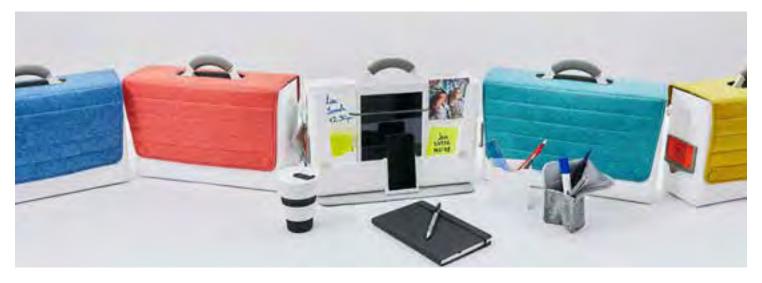

### Your space anywhere.

Designed with your needs and ease of use in mind, Hotbox 2 is the ultimate agile worktool. It encompasses everything we stand for: mobility, organisation and personality.

With its sophisticated exterior, interchangeable Camira fabric covers, soft-grip handle and optional shoulder strap, Hotbox 2 makes it easy to move around your workplace or venture further afield.

Details matter. We created a side-pull handle so you can take it from your locker and a business card holder to easily identify your Hotbox 2. The interior design of Hotbox 2 is flexible, just like you.

Split into two sections for optimum organisation, the larger compartment can hold laptops or notebooks and the front section has a whiteboard so you can make quick notes on the go.

Hotbox 2 also comes with two removable pen pots and a phone/tablet stand so your device is on hand at all times. For a more personal touch, add a slide-on photo frame which can be hung on the central divider of your Hotbox 2 or stand on your workspace with pride. With Hotbox 2 you define your own workspace whenever and wherever building your workspace around you.

New for 2020 is the Hotbox 2 grey edition. Choose the new eco-friendly Hotbox 2 grey edition which is made from recycled polypropylene (PP) and like all Hotbox products is fully recyclable at the end of its product cycle.