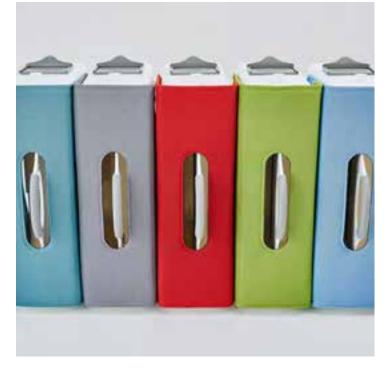

### Your space anywhere.

Designed with your needs and ease of use in mind, Hotbox 2 is the ultimate agile worktool. It encompasses everything we stand for: mobility, organisation and personality.

With its sophisticated exterior, interchangeable Camira fabric covers, soft-grip handle and optional shoulder strap, Hotbox 2 makes it easy to move around your workplace or venture further afield.

New for 2020 is the Hotbox 2 grey edition. Choose the new eco-friendly Hotbox 2 grey edition which is made from recycled polypropylene (PP) and like all Hotbox products is fully recyclable at the end of its product cycle.