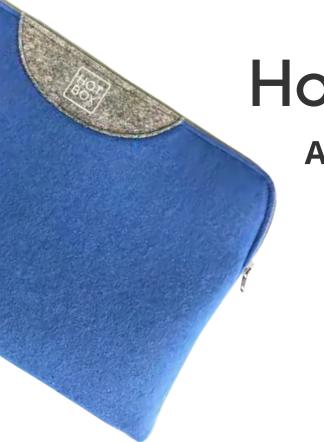

#### **Laptop Sleeve**

- Laptop Sleeve comes execusively in Camira Blazer fabric
- · Has a soft foam inner
- Dimensions: Height 22cm, Width 33cm, Depth 1.5cm and will fit a 15inch laptop (eg. 15-inch MacBook Air)
- Available in a variety of Camira Blazer colours to suit your workstyle