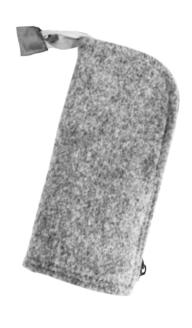

#### **Pencil Case**

- Pencil Case comes execusively in Camira Blazer fabric
- Dual zipped for easy access
- The pencil case is able to convert into a fabric pen pot
- Available in a variety of Camira Blazer colours to suit your workstyle