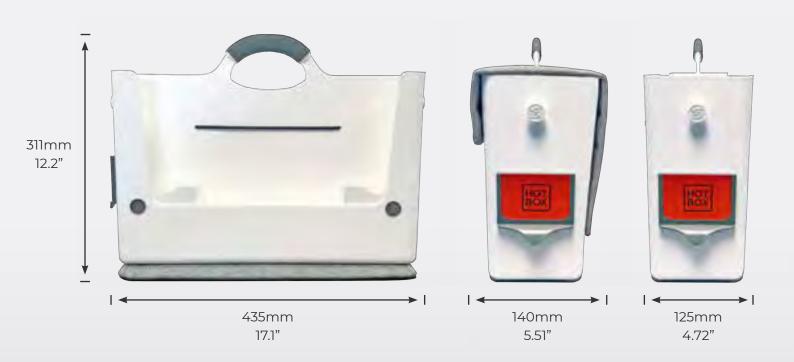

2 you define your own workspace whenever and wherever building your workspace around you.

New for 2020 is the Hotbox 2 grey edition. Choose the new eco-friendly Hotbox 2 grey edition which is made from recycled polypropylene (PP) and like all Hotbox products is fully recyclable at the end of its product cycle.























## Why Hotbox is vital to the agile workplace.

For a seamless agile workplace, your people have to move quickly and easily around the space. If people cannot take their work tools with them from their locker to any chosen workspace, they are simply unable to become the agile workers they aspire to be.

With Hotbox, the agile workplace flows. Hotbox is the vital link in the chain, without which the agile workplace will just not operate.

#### **Dimensions**



Weight
1.6 kg
3.8 lbs









### Accessories

for Hotbox 2



#### **Pencil Case**

- Pencil Case comes execusively in Camira Blazer fabric
- Dual zipped for easy access
- The pencil case is able to convert into a fabric pen pot
- Available in a variety of Camira Blazer colours to suit your workstyle

#### **Laptop Sleeve**

- Laptop Sleeve comes execusively in Camira Blazer fabric
- · Has a soft foam inner
- Dimensions: Height 22cm, Width 33cm, Depth 1.5cm and will fit a 15inch laptop (eg. 15-inch MacBook Air)
- Available in a variety of Camira Blazer colours to suit your workstyle