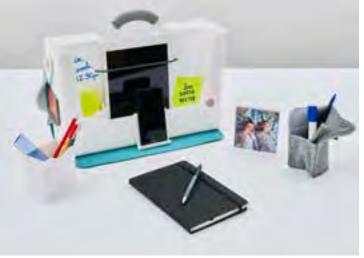

Split into two sections for optimum organisation, the larger compartment can hold laptops or notebooks and the front section has a whiteboard so you can make quick notes on the go.

Hotbox 2 also comes with two removable pen pots and a phone/tablet stand so your device is on hand at all times. For a more personal touch, add a slide-on photo frame which can be hung on the central divider of your Hotbox 2 or stand on your workspace with pride. With Hotbox 2 you define your own workspace whenever and wherever building your workspace around you.