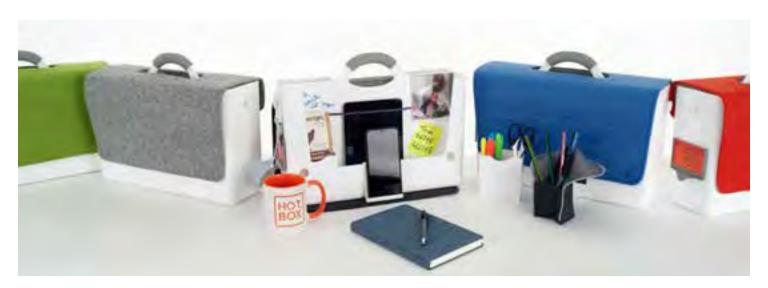

New for 2020 is the Hotbox 2 grey edition. Choose the new eco-friendly Hotbox 2 grey edition which is made from recycled polypropylene (PP) and like all Hotbox products is fully recyclable at the end of its product cycle.