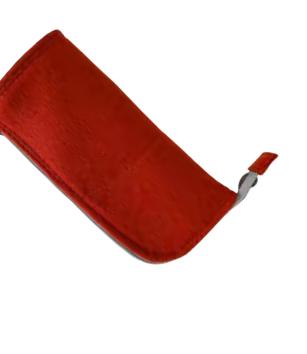

#### **Pencil Case**

- Pencil Case comes execusively in Camira Blazer fabric
- Dual zipped for easy access
- The pencil case is able to convert into a fabric pen pot
- Available in a variety of Camira Blazer colours to suit your workstyle