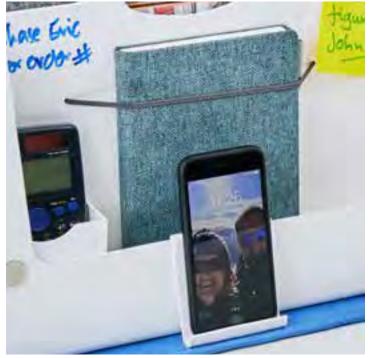

Split into two sections for optimum organisation, the larger compartment can hold laptops or notebooks and the front section has a whiteboard so you can make quick notes on the go.

Hotbox 2 also comes with two removable pen pots and a phone/tablet stand so your device is on hand at all times. For a more personal touch, add a slide-on photo frame which can be hung on the central divider of your Hotbox 2 or stand on your workspace with pride. With Hotbox 2 you define your own workspace whenever and wherever building your workspace around you.