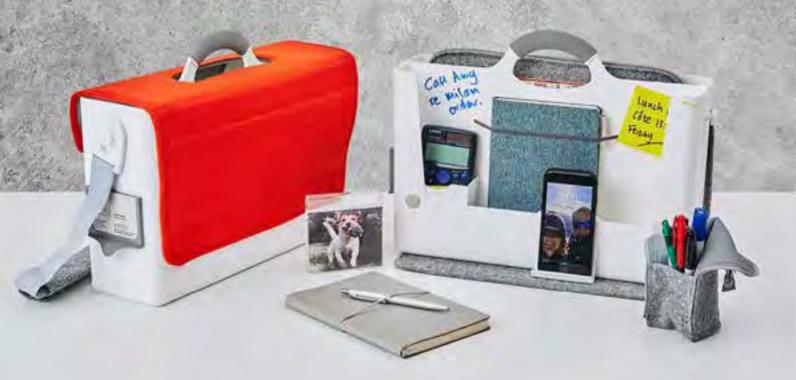

### Your space anywhere.

Designed with your needs and ease of use in mind, Hotbox 2 is the ultimate agile worktool. It encompasses everything we stand for: mobility, organisation and personality.

With its sophisticated exterior, interchangeable Camira fabric covers, soft-grip handle and optional shoulder strap, Hotbox 2 makes it easy to move around your workplace or venture further afield.

Details matter. We created a side-pull handle so you can take it from your locker and a business card holder to easily identify your Hotbox 2. The interior design of Hotbox 2 is flexible, just like you.

Split into two sections for optimum organisation, the larger compartment can hold laptops or notebooks and the front section has a whiteboard so you can make quick notes on the go.

Hotbox 2 also comes with two removable pen pots and a phone/tablet stand so your device is on hand at all times. For a more personal touch, add a slide-on photo frame which can be hung on the central divider of your Hotbox 2 or stand on your workspace with pride. With Hotbox 2 you define your own workspace whenever and wherever building your workspace around you.