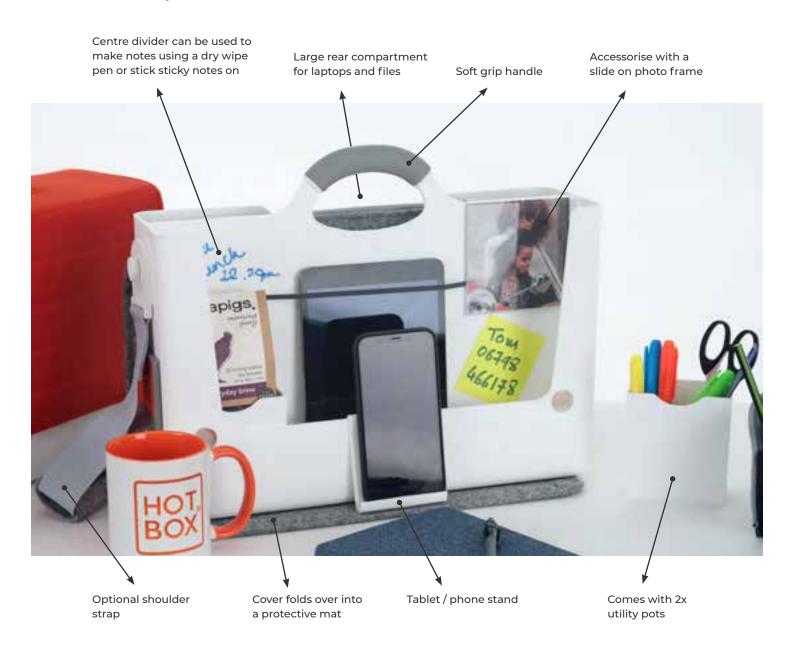

Details matter. We created a side-pull handle so you can take it from your locker and a business card holder to easily identify your Hotbox 2. The interior design of Hotbox 2 is flexible, just like you.

Split into two sections for optimum organisation, the larger compartment can hold laptops or notebooks and the front section has a whiteboard so you can make quick notes on the go.

Hotbox 2 also comes with two removable pen pots and a phone/tablet stand so your device is on hand at all times. For a more personal touch, add a slide-on photo frame which can be hung on the central divider of your Hotbox 2 or stand on your workspace with pride. With Hotbox 2 you define your own workspace whenever and wherever building your workspace around you.